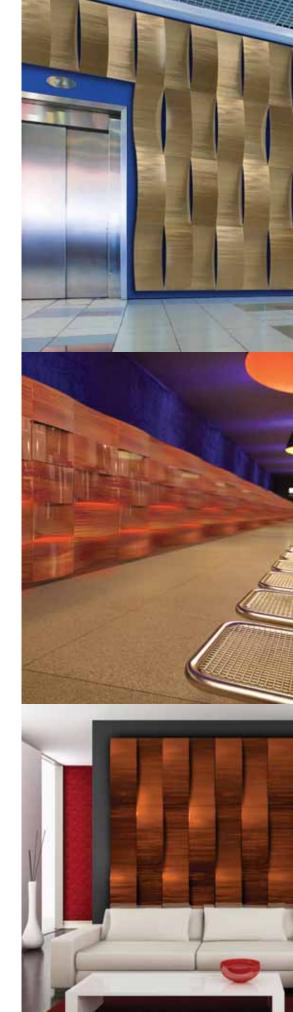

## Móz Tides is:

- Easy to install
- Cost-effective
- A unique alternative to flat walls

**Top:** Ocean Waves, Panel Size: 12"x32". Color: Pewter Pattern: Coarse.

**Middle:** Rolling Waves, Panel Size: 32"x96". Color: Cabernet Pattern: Coarse.

**Bottom:** Breaking Waves, Panel Size: 32"x96". Color: Goldenrod Pattern: Coarse.