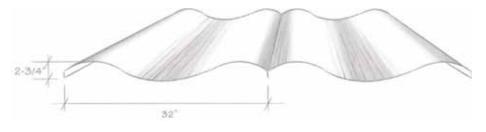

# Ocean Waves

Multiple convex and concave panels unite to add incredible dimension to spaces small and large. Whether installed horizontally or vertically, there's no denying the striking view provided by Ocean Waves.

### Helpful tips

- Sizes available: For intimate settings such as restaurants, lobbies, and lounges, panels of 12" and 16" high are available, in 32" and 44" lengths. For larger spaces such as atriums, convention centers, or airport corridors choose the 24" high by 44" long panel.
- Give us the dimensions of the space you would like to fill and we'll calculate the number of concave and convex panels you'll need.
- Use Ocean Waves as a room divider. We'll finish both sides of the material and engineer the product to fit your design.
- When designing with Móz Blendz, be creative by mixing and matching complementary designs.