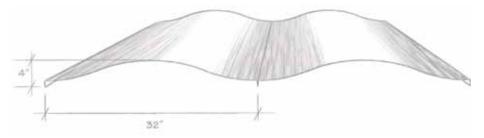

# Ocean Waves

Multiple convex and concave panels unite to add incredible dimension to spaces small and large. Whether installed horizontally or vertically, there's no denying the striking view provided by Ocean Waves.

### Helpful tips

- Sizes available: For intimate settings such as restaurants, lobbies, and lounges, panels of 12" and 16" high are available, in 32" and 44" lengths. For larger spaces such as atriums, convention centers, or airport corridors choose the 24" high by 44" long panel.
- Give us the dimensions of the space you would like to fill and we'll calculate the number of concave and convex panels you'll need.
- Use Ocean Waves as a room divider. We'll finish both sides of the material and engineer the product to fit your design.
- When designing with Móz Blendz, be creative by mixing and matching complementary designs.