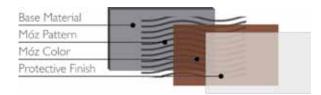

# Helpful tips

- Sizes available: 32" and 44" widths in 8-foot, 10-foot, and 12-foot heights
- Stagger panels for an out-of-the-box effect.
- Make sure your installation is well-lit, whether from natural light or lighting fixtures.
- Customize your panels by choosing a base material, hand-etched pattern, color, and protective finish.