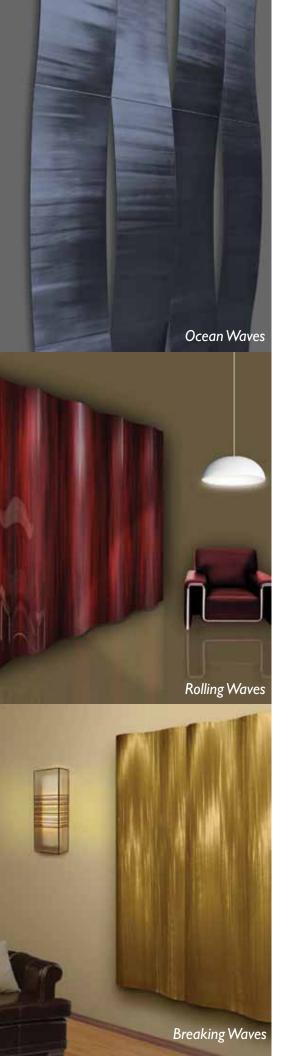

# Ocean Waves

Multiple convex and concave panels unite to add incredible dimension to spaces small and large. Whether installed horizontally or vertically, there's no denying the striking view provided by Ocean Waves.

# Rolling Waves

Feel the peace and tranquility created by the rolled and formed panels that define Rolling Waves. The modular single-wave panels and snap-in system allow walls to be transformed on a grand scale – without exerting grand effort.

# Breaking Waves

The smooth calm of the sea is at the ready with Breaking Waves. Impressive, double-wave panels join effortlessly together to create an undulating wall with multiplied crests. Combinations of Móz colors and patterns redefine interiors, creating pause among your audience.