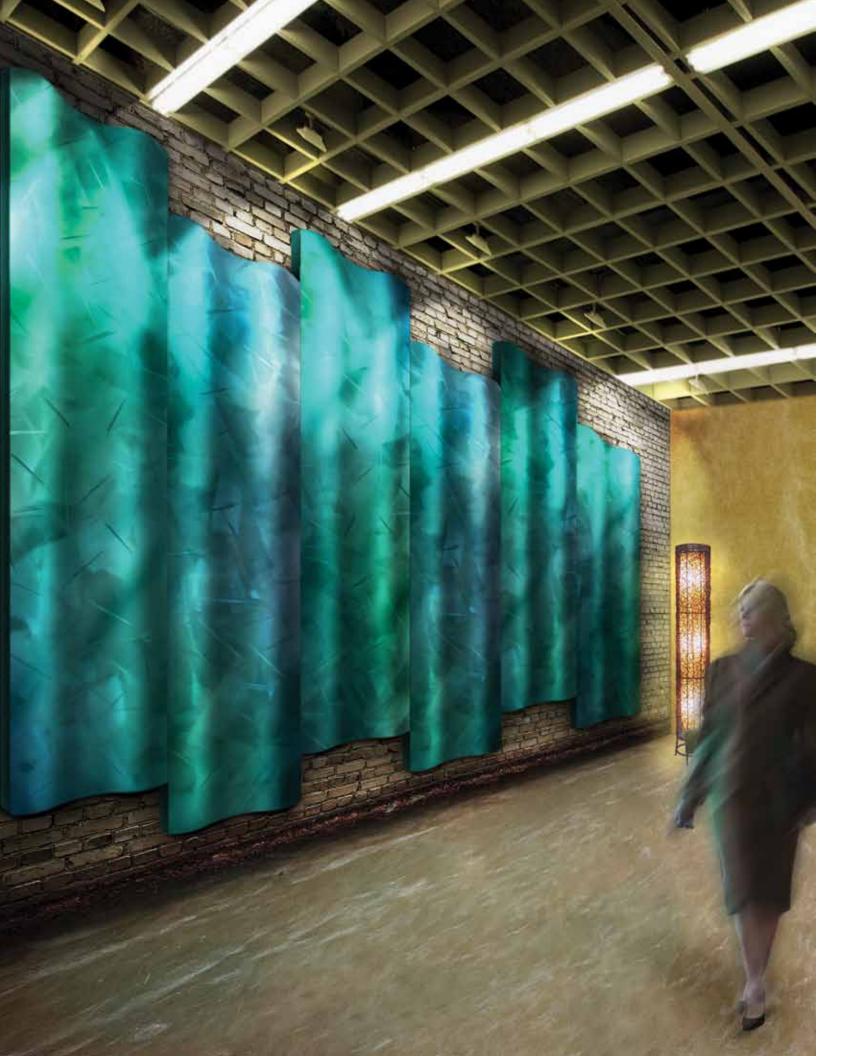

# Breaking Waves

The smooth calm of the sea is at the ready with Breaking Waves. Impressive, double-wave panels join effortlessly together to create an undulating wall with multiplied crests. Combinations of Móz colors and patterns redefine interiors, creating pause among your audience.

Opposite Page: 6 Panels, Panel Size: 32"x96". Overall Dimensions: 16'x8'. Color: Móz Blendz #313, Pattern:Thunder & Clouds.

Top Right: 4 Panels, Panel Size: 44"x84". Overall Dimensions: 14'8"x7'. Color: Móz Blendz #476, Pattern: Bamboo.

Middle: 9 Panels, Panel Size: 32"x96". Overall Dimensions: 24'x8'. Color: Sapphire, Pattern: Coarse.

**Bottom:** 10 Panels, Panel Size: 96"x32". Overall Dimensions: 8'x26'8". Color: Electric Red, Pattern: Thunder & Clouds.