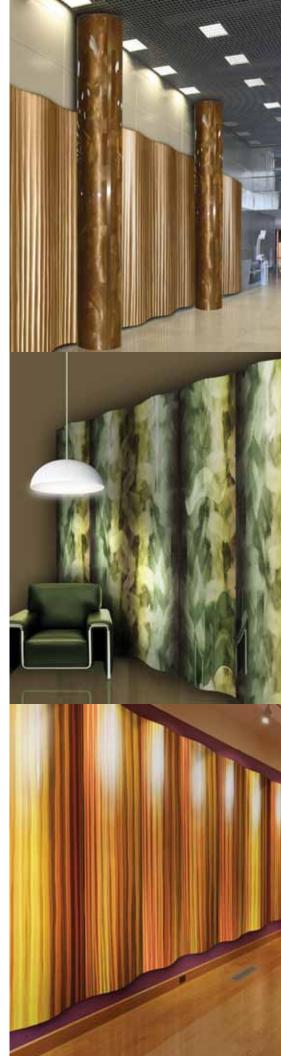

Opposite Page: 6 Panels, Panel Size: 32"x96". Overall Dimensions: 16'x8'. Color: Móz Blendz #313, Pattern:Thunder & Clouds.

Top Right: 4 Panels, Panel Size: 44"x84". Overall Dimensions: 14'8"x7'. Color: Móz Blendz #476, Pattern: Bamboo.

Middle: 9 Panels, Panel Size: 32"x96". Overall Dimensions: 24'x8'. Color: Sapphire, Pattern: Coarse.

**Bottom:** 10 Panels, Panel Size: 96"x32". Overall Dimensions: 8'x26'8". Color: Electric Red, Pattern: Thunder & Clouds.