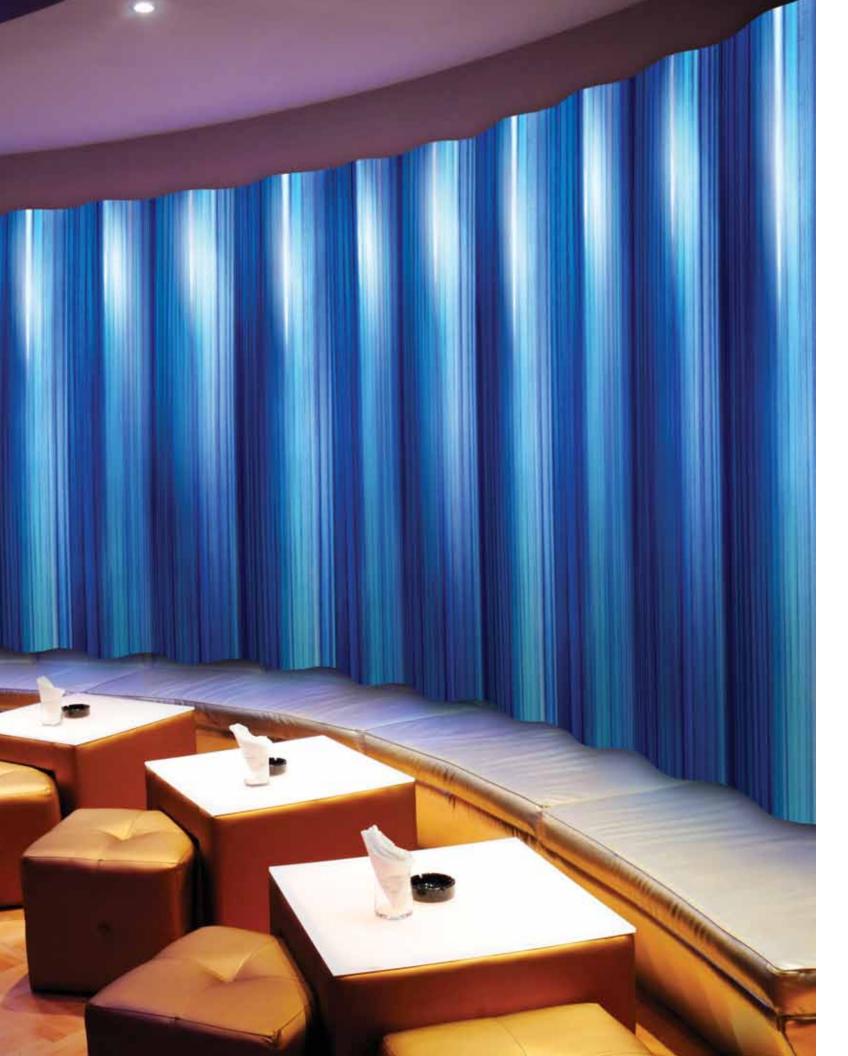

Opposite Page: 12 Panels, Panel Size: 32"x72". Overall Dimensions: 32'x6'. Color: Royal Blue, Pattern: Bamboo.

Top Right: 6 Panels, Panel Size: 44"x144". Overall Dimensions: 22'x12'. Color: Champagne, Pattern: Smooth.

Middle: 5 Panels, Panel Size: 32"x96". Overall Dimensions: 13'4"x8'.

Color: Blendz #324, Pattern: Clouds.

Bottom: 7 Panels, Panel Size: 32"x96". Overall Dimensions: 18'8"x8'. Color: Móz Blendz #488, Pattern: Smooth.