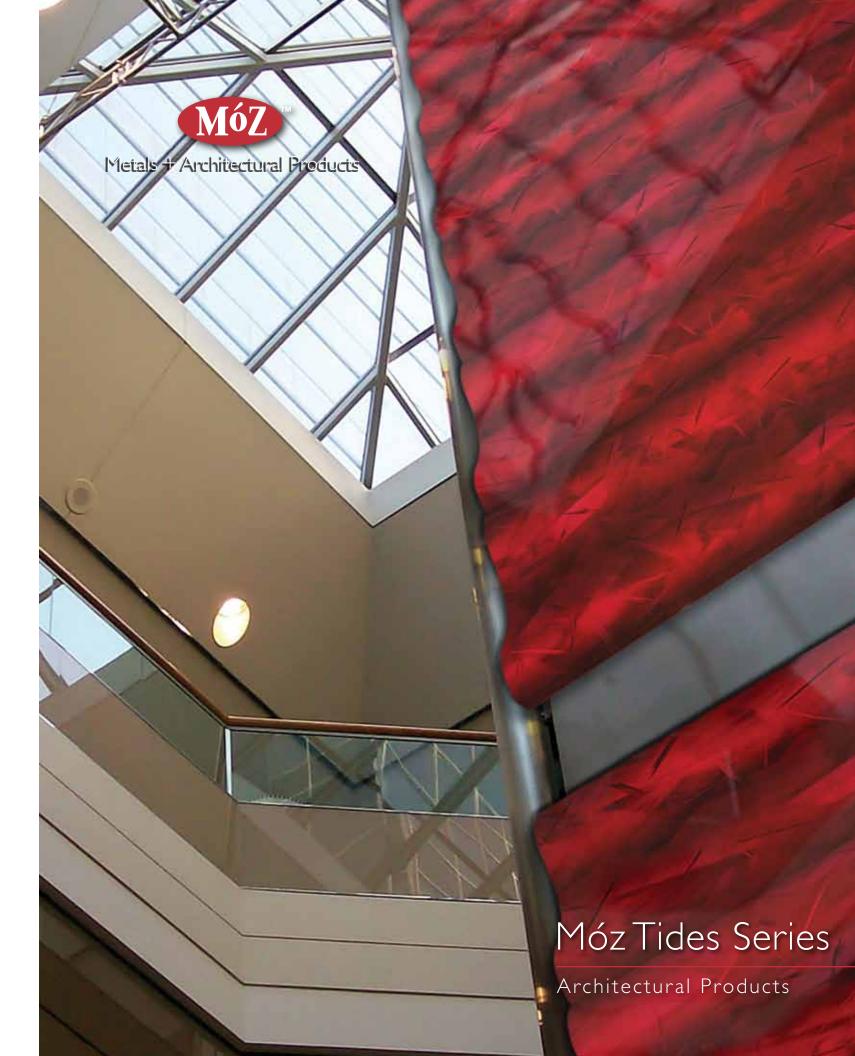

# Updating Walls has Never Been Easier

Móz Tides, a 3-product series of easy-to-install, decorated and rolled aluminum panels, redefines the meaning of "effortless". Modular in design, *Ocean Waves, Rolling Waves*, and *Breaking Waves* panels liven up spaces of any size while complementing environments from Hospitality to Healthcare, Transportation to Institutional. Walls come to life with Móz Tides, the latest innovation from Móz Designs.

## Móz Tides is:

- Easy to install
- Cost-effective
- A unique alternative to flat walls

**Top:** Ocean Waves, Panel Size: 12"x32". Color: Pewter Pattern: Coarse.

**Middle:** Rolling Waves, Panel Size: 32"x96". Color: Cabernet Pattern: Coarse.

**Bottom:** Breaking Waves, Panel Size: 32"x96". Color: Goldenrod Pattern: Coarse.