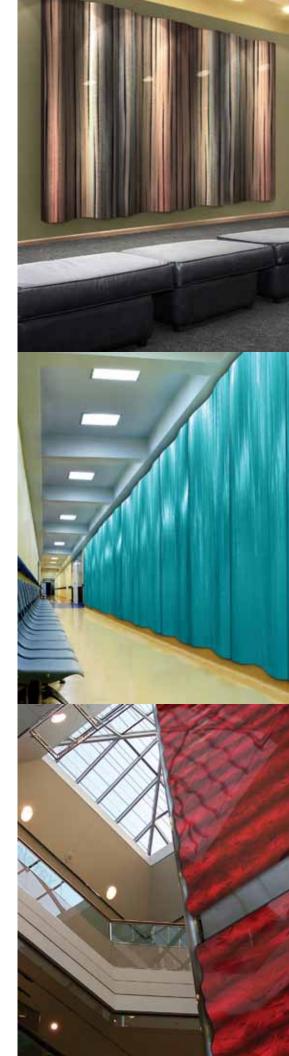

## Móz Tides is:

- Easy to install
- Cost-effective
- A unique alternative to flat walls

**Top:** Ocean Waves, Panel Size: 12"x32". Color: Pewter Pattern: Coarse.

**Middle:** Rolling Waves, Panel Size: 32"x96". Color: Cabernet Pattern: Coarse.

**Bottom:** Breaking Waves, Panel Size: 32"x96". Color: Goldenrod Pattern: Coarse.