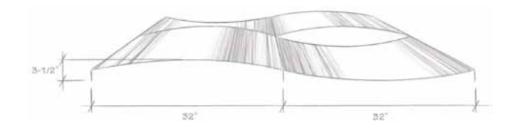

### Helpful tips

- Sizes available: For intimate settings such as restaurants, lobbies, and lounges, panels of 12" and 16" high are available, in 32" and 44" lengths. For larger spaces such as atriums, convention centers, or airport corridors choose the 24" high by 44" long panel.
- Give us the dimensions of the space you would like to fill and we'll calculate the number of concave and convex panels you'll need.
- Use Ocean Waves as a room divider. We'll finish both sides of the material and engineer the product to fit your design.
- When designing with Móz Blendz, be creative by mixing and matching complementary designs.